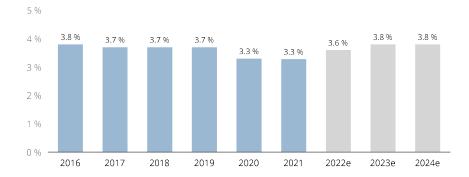

- Central Oslo market in particular have very low vacancy and limited supply of new office space in the coming years
- Expectations for continued strong market rental growth in Central Oslo

#### Market rental growth and vacancy in Oslo



#### Newbuild volumes Oslo (1,000 sqm)





### **Market development**

### Transactions and yields

- Transaction market holding up well despite pressure on inflation and interest rates causing more insecurity
- 69 % of investors report to be net buyers of office property according to recent Malling & Co\* survey
- Increasing cost of financing expected to cause yields to slide slightly upwards, particularly secondary yields
- Low supply of new office space and upwards pressure on inflation and market rents have balancing effects

#### Prime yield Oslo



#### Total transaction volume (NOKbn)





## Agenda

Highlights in the quarter

Operations and market

## **Financial update**

Closing remarks

Q&A

## **Key financials**

NOK million

#### Rental income



# Net Income from property management



#### Profit before tax





## **Key financials per share**

NOK per share

### Cash Earnings<sup>1)</sup>

#### 

1) Annualised, rolling four quarters

#### **EPRA NRV**





### **Profit and loss statement**

#### NOK million

| Q2-22  | Q2-21                                                                                             | YTD Q2-22                                                                                                                    | YTD Q2-21