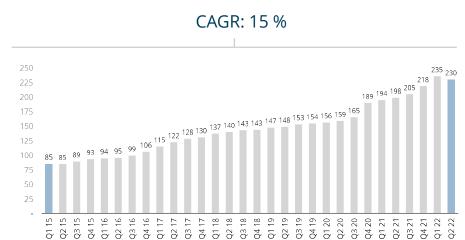

es causing more insecurity
- 69 % of investors report to be net buyers of office property according to recent Malling & Co\* survey
- Increasing cost of financing expected to cause yields to slide slightly upwards, particularly secondary yields
- Low supply of new office space and upwards pressure on inflation and market rents have balancing effects

#### Prime yield Oslo



#### Total transaction volume (NOKbn)





## Agenda

Highlights in the quarter

Operations and market

## **Financial update**

Closing remarks

Q&A

## **Key financials**

NOK million

#### Rental income



# Net Income from property management



#### Profit before tax





## **Key financials per share**

NOK per share

### Cash Earnings<sup>1)</sup>

#### 

1) Annualised, rolling four quarters

#### **EPRA NRV**





### **Profit and loss statement**

#### NOK million

| Q2-22  | Q2-21                                                                                             | YTD Q2-22                                                                                                                    | YTD Q2-21                                                                                                                                                                                                                                                                                                                                                                                                                                                                                           | 2021