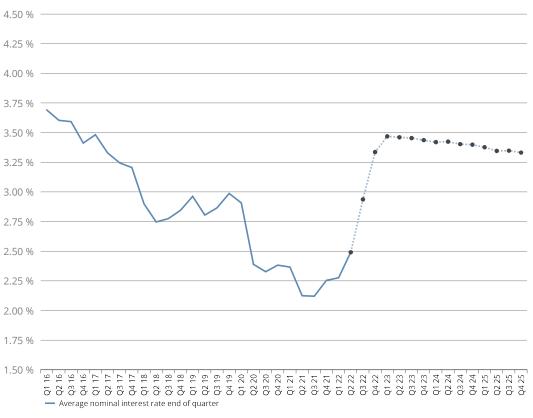

### **Interest rate development**

• Estimated interest rate using swap forward curve, also including forward starting swaps

- 50 % of debt portfolio hedged at fixed rate
- 5.0 years time to maturity of hedge portfolio
   (i.e., 2.8 years for entire portfolio)
- 2.6 years time to maturity of fixed credit margins
- Limited effects of possible margin increases