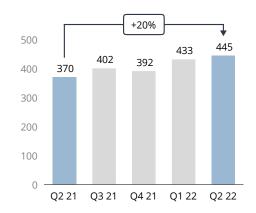

### Key figures:

| (NOK million)                       | Q2 22 | Q2 21 |
|-------------------------------------|-------|-------|
| Rental income                       | 783   | 602   |
| Net income from property management | 445   | 370   |
| Net value changes                   | -857  | 756   |
| Profit before tax                   | -413  | 1,126 |

# Net Income from property management