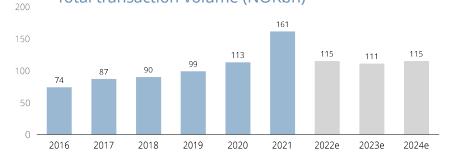

very low vacancy and limited supply of new office space in the coming years
- Expectations for continued strong market rental growth in Central Oslo

#### Market rental growth and vacancy in Oslo



#### Newbuild volumes Oslo (1,000 sqm)





### **Market development**

### Transactions and yields

- Transaction market holding up well despite pressure on inflation and interest rates causing more insecurity
- 69 % of investors report to be net buyers of office property according to recent Malling & Co\* survey
- Increasing cost of financing expected to cause yields to slide slightly upwards, particularly secondary yields
- Low supply of new office space and upwards pressure on inflation and market rents have balancing effects

#### Prime yield Oslo



#### Total transaction volume (NOKbn)





## Agenda

Highlights in the quarter

Operations and market

## **Financial update**

Closing remarks

Q&A

## **Key financials**

NOK million

#### Rental income



# Net Income from property management



#### Profit before tax





## **Key financials per share**

NOK per share

### Cash Earnings<sup>1)</sup>

#### 

1) Annualised, rolling four quarters

#### **EPRA NRV**





### **Profit and loss statement**

#### NOK million

| Q2-22  | Q2-21                                                                                             | YTD Q2-22                                                                                                                    | YTD Q2-21