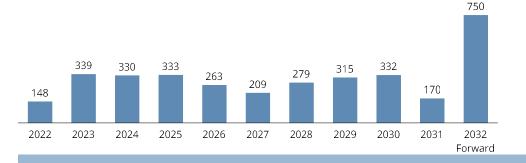

| 1                 | Private |
| Norwegian Court                             | 1.5 %                                | 7                 | Public  |
| Schjødt                                     | 1.4 %                                | 1                 | Private |
| University College of Southeast Norway      | 1.3 %                                | 3                 | Public  |
| Municipality of Bergen                      | 1.3 %                                | 4                 | Public  |
| Norwegian Post                              | 1.3 %                                | 3                 | Public  |
|                                             | 44.0 %                               |                   |         |

Staggered lease maturities with 6.5 years WAULT



CPI link: Close to 100 %



## **Status ongoing projects**

|                              | Ownership<br>(%) | Location  | Expected completion | Project area<br>(sqm) | Occupancy<br>(%) | Estimated total<br>project cost <sup>1)</sup><br>(NOKm) | Of which<br>accrued <sup>1)</sup><br>(NOKm) | Yield on<br>cost <sup>2)</sup><br>(%) |
|------------------------------|------------------|-----------|---------------------|-----------------------|------------------|---------------------------------------------------------|---------------------------------------------|---------------------------------------|
| Redevelopment                |                  |           |                     |                       |                  |                                                         |