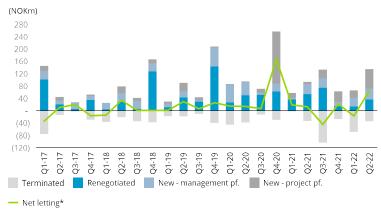

### **Letting and occupancy**

- New and renewed leases of 134 million (53,900 sqm)
- Terminated contracts of 35 million
- Net letting of 64 million
- Occupancy at 97.0 %
- WAULT at 6.2 years (6.5 years incl. project portfolio)

<sup>\*</sup> Net letting = new contracts + uplift on renegotiations - terminated contracts