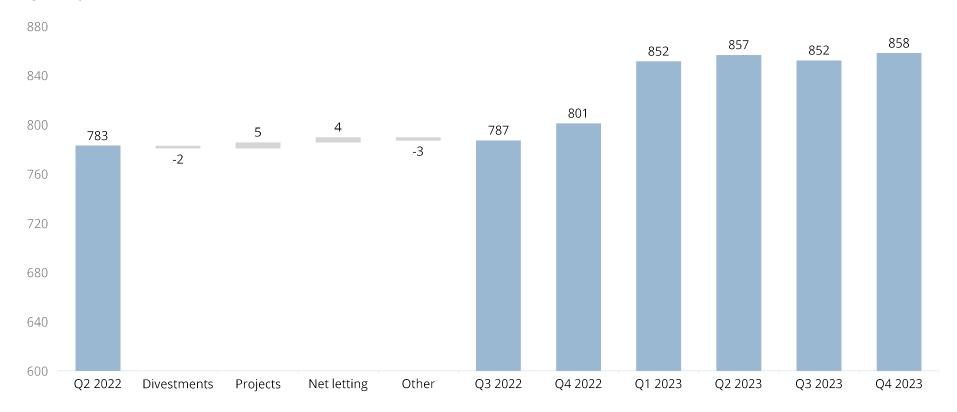

### Rental income development based on reported events\*

NOK million

<sup>\*</sup> Does not constitute a forecast; aims to demonstrate the rental income development based on all reported events; does not reflect letting targets on either vacant areas or on contracts that will expire, and where the outcome of the renegotiation process is not known