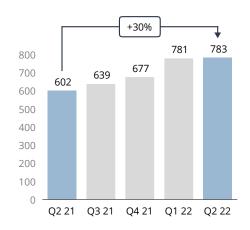

### Key figures:

| (NOK million)                       | Q2 22 | Q2 21 |
|-------------------------------------|-------|-------|
| Rental income                       | 783   | 602   |
| Net income from property management | 445   | 370   |
| Net value changes                   | -857  | 756   |
| Profit before tax                   | -413  | 1,126 |

#### Rental income