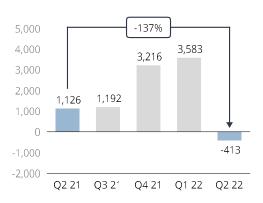

### Key figures:

| (NOK million)                       | Q2 22 | Q2 21 |
|-------------------------------------|-------|-------|
| Rental income                       | 783   | 602   |
| Net income from property management | 445   | 370   |
| Net value changes                   | -857  | 756   |
| Profit before tax                   | -413  | 1,126 |

#### Profit before tax