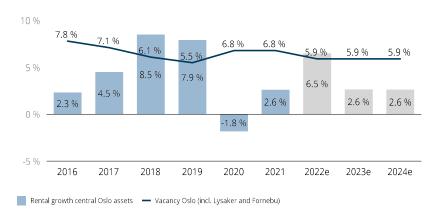

### Rent and vacancy

- Solid Norwegian economy, also benefitting from higher energy prices
  - Proven robust through earlier market shocks
- Record high letting activity
- Central Oslo market in particular have very low vacancy and limited supply of new office space in the coming years
- Expectations for continued strong market rental growth in Central Oslo

#### Market rental growth and vacancy in Oslo