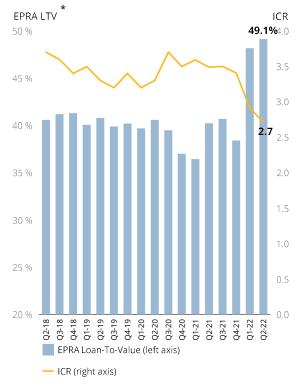

55         444       370       882       780         445       370       877       740         -1,040       724       1,796       1,505         183       33       492       132         -413       1,126       3,170       2,417         -21       -4       -25       -7         107       -245       -658       -510 |



### Rental income development based on reported events\*

NOK million



<sup>\*</sup> Does not constitute a forecast; aims to demonstrate the rental income development based on all reported events; does not reflect letting targets on either vacant areas or on contracts that will expire, and where the outcome of the renegotiation process is not known



## **Property value development**

NOK million







## **Financial update**

#### Financing mix



#### **EPRA LTV and ICR**



#### Sensitivities EPRA NRV/share and LTV

|          |        | %-point Δ Yield |         |       |         |       |       |  |
|----------|--------|-----------------|---------|-------|---------|-------|-------|--|
| EPRA NRV |        |                 | 0.125 % | 0.25% | 0.375 % | 0.50% | 0.75% |  |
|          |        | 230             | 214     | 199   | 185     | 172   | 159   |  |
| ¥        | 2.5 %  | 240             | 224     | 209   | 194     | 181   | 168   |  |
| rent     | 5.0 %  | 251             | 234     | 218   | 204     | 190   | 177   |  |
| Market   | 7.5 %  | 262             | 244     | 228   | 213     | 199   | 186   |  |
| √lar     | 10.0 % | 272             | 255     | 238   | 223     | 208   | 195   |  |
| N ∆ %    | 12.5 % | 283             | 265     | 248   | 2