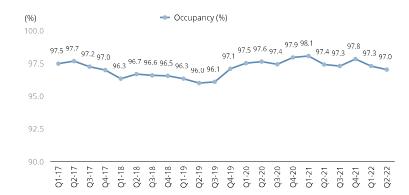

### **Letting and occupancy**

- New and renewed leases of 134 million (53,900 sqm)
- Terminated contracts of 35 million
- Net letting of 64 million
- Occupancy at 97.0 %
- WAULT at 6.2 years (6.5 years incl. project portfolio)