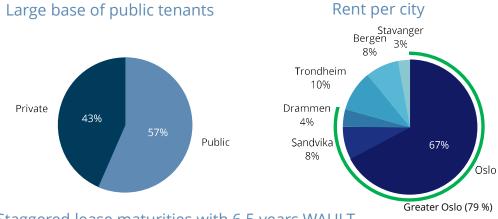

### Resilient cash flow from premier tenants in major Norwegian cities

Premier, well diversified tenants

| 20 largest tenants                          | Proportion of total contractual rent | No. of properties | Sector  |
|---------------------------------------------|--------------------------------------|-------------------|---------|
| Norwegian Tax Administration                | 4.3 %                                | 4                 | Public  |
| Municipality of Oslo                        | 3.9 %                                | 11                | Public  |
| Norconsult                                  | 2.9 %                                | 6                 | Private |
| Rebel U2                                    | 2.8 %                                | 2                 | Private |
| Norwegian Labour and Welfare Administration | 2.7 %                                | 2                 | Public  |
| National Library Administration             | 2.6 %                                | 3                 | Public  |
| Sopra Steria                                | 2.5 %                                | 4                 | Private |
| The Norwegian Police                        | 2.3 %                                | 6                 | Public  |
| University College of Oslo                  | 2.3 %                                | 1                 | Public  |
| The Norwegian Roads Administration          | 2.2 %                                | 1                 | Public  |
| Norwegian Defence                           | 2.1 %                                | 4                 | Public  |
| Ministry of Climate and Enviroment          | 2.0 %                                | 2                 | Public  |
| Municipality of Bærum                       | 1.7 %                                | 5                 | Public  |
| Municipality of Trondheim                   | 1.5 %                                | 6                 | Public  |
| KPMG                                        | 1.5 %                                | 1                 | Private |
| Norwegian Court                             | 1.5 %                                | 7                 | Public  |
| Schjødt                                     | 1.4 %                                | 1                 | Private |
| University College of Southeast Norway      | 1.3 %                                | 3                 | Public  |
| Municipality of Bergen                      | 1.3 %                                | 4                 | Public  |
| Norwegian Post                              | 1.3 %                                | 3                 | Public  |
|                                             | 44.0 %                               |                   |         |

Staggered lease maturities with 6.5 years WAULT

CPI link: Close to 100 %