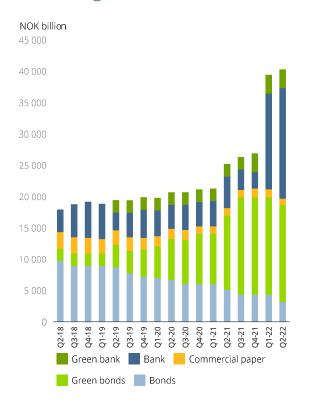

-128       -452       -255         444       370       882       780         445       370       877       740         -1,040       724       1,796       1,505         183       33       492       132         -413       1,126       3,170       2,417         -21       -4       -25       -7         107       -245       -658       -510 |



### Rental income development based on reported events\*

NOK million



<sup>\*</sup> Does not constitute a forecast; aims to demonstrate the rental income development based on all reported events; does not reflect letting targets on either vacant areas or on contracts that will expire, and where the outcome of the renegotiation process is not known



## **Property value development**

NOK million







## **Financial update**

#### Financing mix



#### **EPRA LTV and ICR**



#### Sensitivities EPRA NRV/share and LTV

|          |        | %-point Δ Yield |         |       |         |       |       |  |
|----------|--------|-----------------|---------|-------|---------|-------|-------|--|
| EPRA NRV |        |                 | 0.125 % | 0.25% | 0.375 % | 0.50% | 0.75% |  |
|          |        | 230             | 214     | 199   | 185     | 172   | 159   |  |
| ¥        | 2.5 %  | 240             | 224     | 209   | 194     | 181   | 168   |  |
| rent     | 5.0 %  | 251             | 234     | 218   | 204     | 190   | 177   |  |
| Market   | 7.5 %  | 262             | 244     | 228   | 213     | 199   | 186   |  |
| √lar     | 10.0 % | 272             | 255     | 238   | 223     | 208   | 195   |  |
| N ∆ %    | 12.5 % | 283