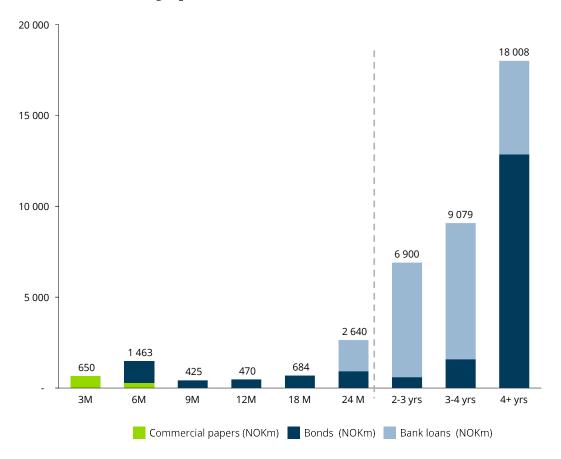

## **Maturity profile**

- Average time to maturity of debt of 4.2 years
- 3 billion of debt maturing next 12 months
- 3.2 billion of unutilised credit facilities
- Solid and transparent balance sheet with no exotic debt instruments