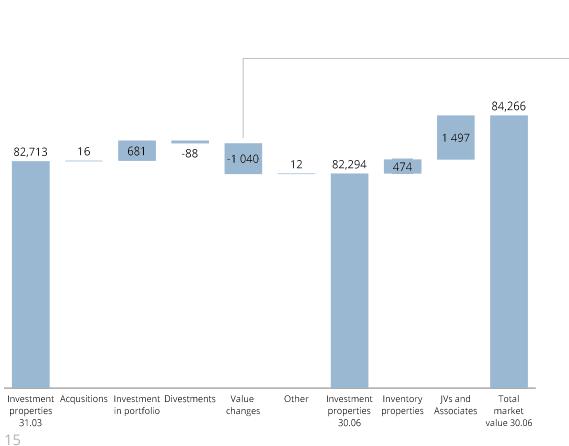

-2       1       -3       41         -238       -128       -452       -255         444       370       882       780         445       370       877       740         -1,040       724       1,796       1,505         183       33       492       132         -413       1,126       3,170       2,417         -21       -4       -25       -7         107       -245       -658       -510 |



### Rental income development based on reported events\*

NOK million



<sup>\*</sup> Does not constitute a forecast; aims to demonstrate the rental income development based on all reported events; does not reflect letting targets on either vacant areas or on contracts that will expire, and where the outcome of the renegotiation process is not known



## **Property value development**

NOK million







## **Financial update**

#### Financing mix



#### **EPRA LTV and ICR**



#### Sensitivities EPRA NRV/share and LTV

|          |        | %-point Δ Yield |         |       |         |       |       |  |
|----------|--------|-----------------|---------|-------|---------|-------|-------|--|
| EPRA NRV |        |                 | 0.125 % | 0.25% | 0.375 % | 0.50% | 0.75% |  |
|          |        | 230             | 214     | 199   | 185     | 172   | 159   |  |
| ¥        | 2.5 %  | 240             | 224     | 209   | 194     | 181   | 168   |  |
| rent     | 5.0 %  | 251             | 234     | 218   | 204     | 190   | 177   |  |
| Market   | 7.5 %  | 262             | 244     | 228   | 213     | 199   | 186   |  |
| √lar     | 10.0 % | 272             | 255     | 238   | 223