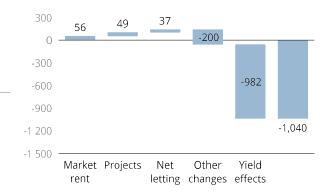

-2       1       -3       41         -238       -128       -452       -255         444       370       882       780         445       370       877       740         -1,040       724       1,796       1,505         183       33       492       132         -413       1,126       3,170       2,417         -21       -4       -25       -7         107       -245       -658       -510 |



### Rental income development based on reported events\*

NOK million



<sup>\*</sup> Does not constitute a forecast; aims to demonstrate the rental income development based on all reported events; does not reflect letting targets on either vacant areas or on contracts that will expire, and where the outcome of the renegotiation process is not known



## **Property value development**

NOK million







## **Financial update**

#### Financing mix



#### **EPRA LTV and ICR**



#### Sensitivities EPRA NRV/share and LTV

|          |        | %-point Δ Yield |         |       |         |       |       |  |
|----------|--------|-----------------|---------|-------|---------|-------|-------|--|
| EPRA NRV |        |                 | 0.125 % | 0.25% | 0.375 % | 0.50% | 0.75% |  |
|          |        | 230             | 214     | 199   | 185     | 172   | 159   |  |
| ¥        | 2.5 %  | 240             | 224     | 209   | 194     | 181   | 168   |  |
| rent     | 5.0 %  | 251             | 234     | 218   | 204     | 190   | 177   |  |
| Market   | 7.5 %  | 262             | 244     | 228   | 213     | 199   | 186   |  |
| √lar     | 10.0 % | 272             | 255     | 238   | 223     |